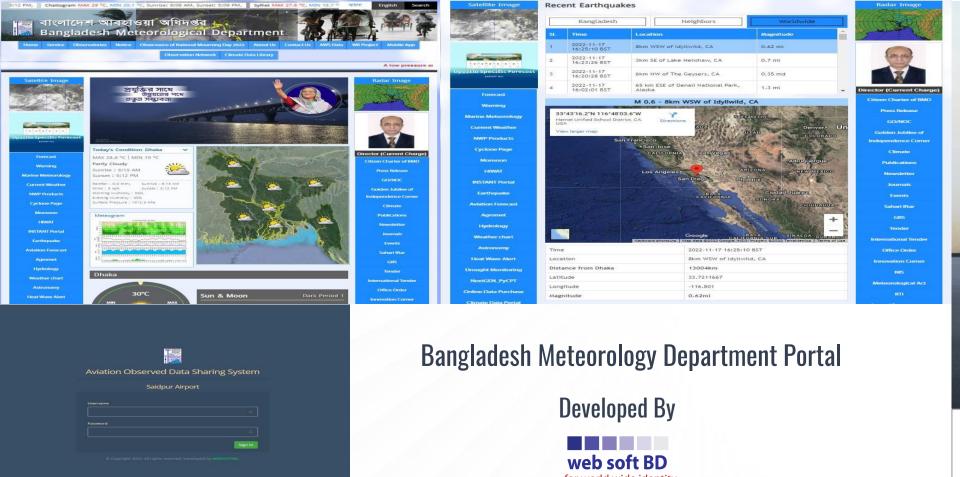

Bangladesh Meteorological Department (BMD), Ministry of Defence, Bangladesh

SMRC's (SAARC Meteorological Research Centre) website

Bangladesh Water Development Board (BWDB), Ministry of Water Resources, Bangladesh