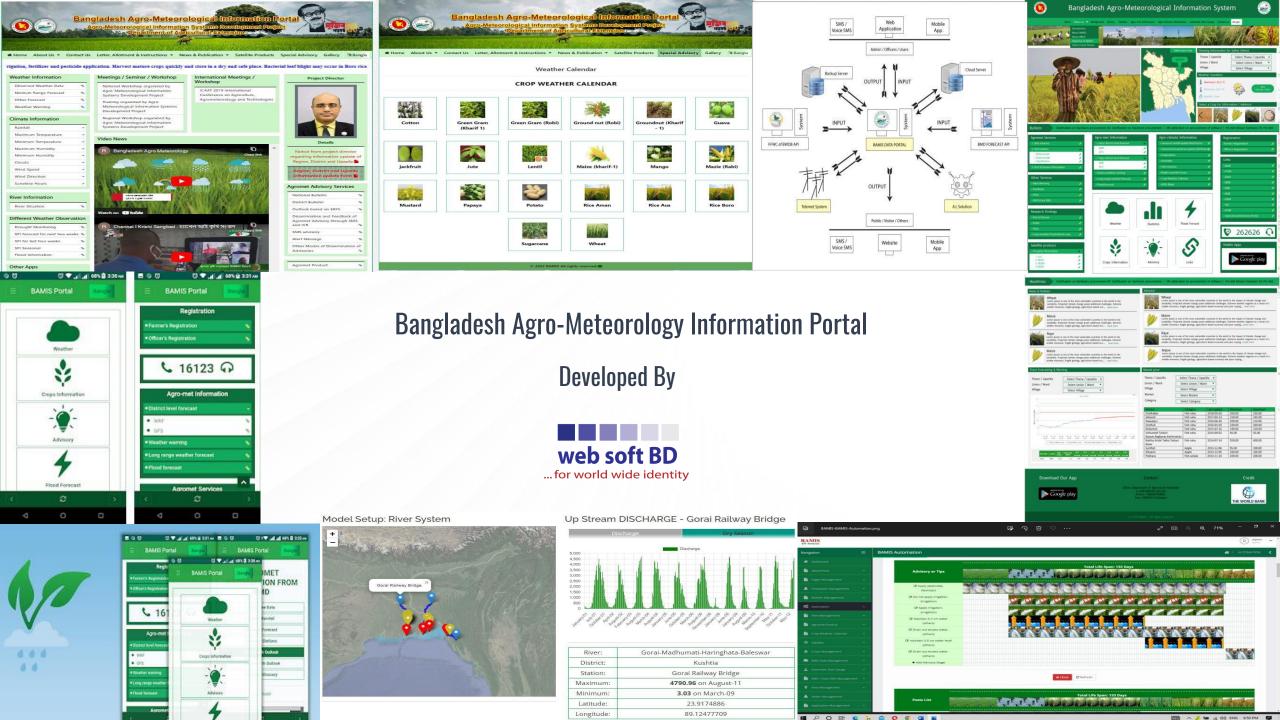

### **MAJOR PROJECTS**

Agro-Meteorological Information Systems Development Project, Component-C of Bangladesh Weather and Climate Services Regional Project in Department of Agricultural Extension (DAE), Ministry of Agriculture (MoA), Bangladesh