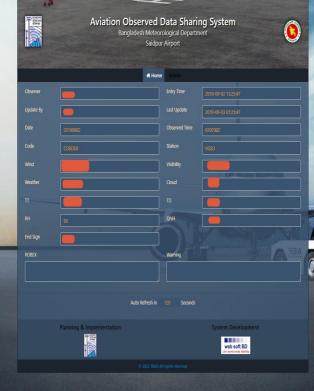

Bangladesh Meteorological Department (BMD), Ministry of Defence, Bangladesh

SMRC's (SAARC Meteorological Research Centre) website

Bangladesh Water Development Board (BWDB), Ministry of Water Resources, Bangladesh