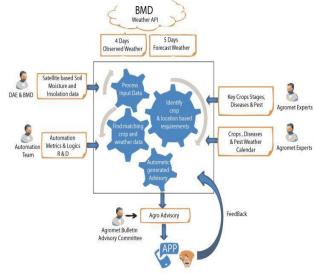

### **MAJOR PROJECTS**

Agro-Meteorological Information Systems Development Project, Component-C of Bangladesh Weather and Climate Services Regional Project in Department of Agricultural Extension (DAE), Ministry of Agriculture (MoA), Bangladesh